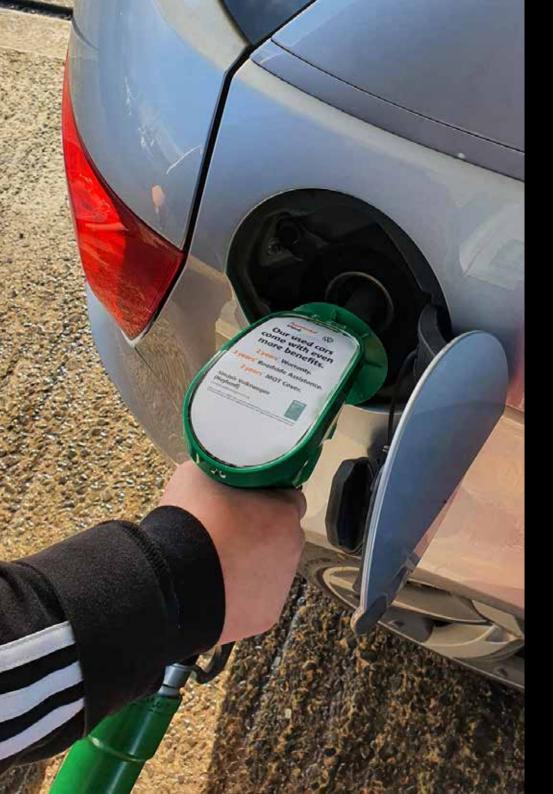

## FUEL PUMP NETWORK

**Artwork Size** 

#### **Artwork Format**

Please provide artwork as a JPEG format.

#### **File Size**

Files must be no larger than 2MB.