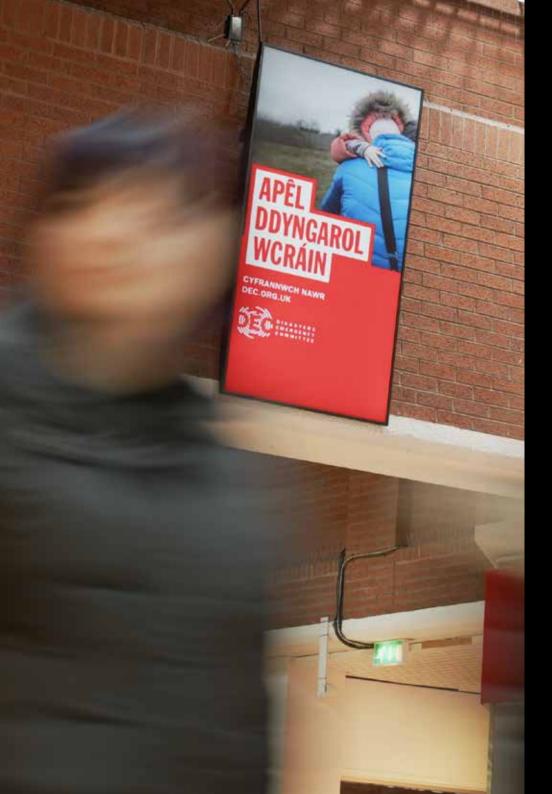

## **D6 AND D4 NETWORKS.**

**Artwork Size** 

1080 W x 1920 H pixels

**Artwork Format** 

Static: Please provide artwork as a JPEG format. Video: Please provide artwork as an MP4 video.

**File Size** 

Files must be no larger than 2MB.