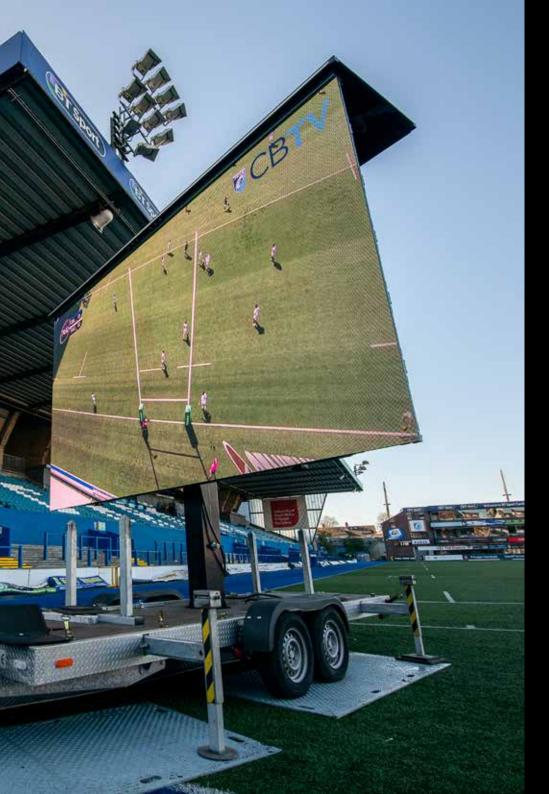

## **EVENT SCREEN.**

#### **Artwork Size**

5000 W x 3000 H pixels

#### **Artwork Format**

Static: Please provide artwork as a JPEG format. Video: Please provide artwork as an MP4 video.

#### **Guidance**

The screen has a P5.9 pixel pitch, with an overall pixel size of 840 W  $\times$  504 H.

The screen requires a 32amp 3 Phase Power Feed, we can provide a generator if needed.