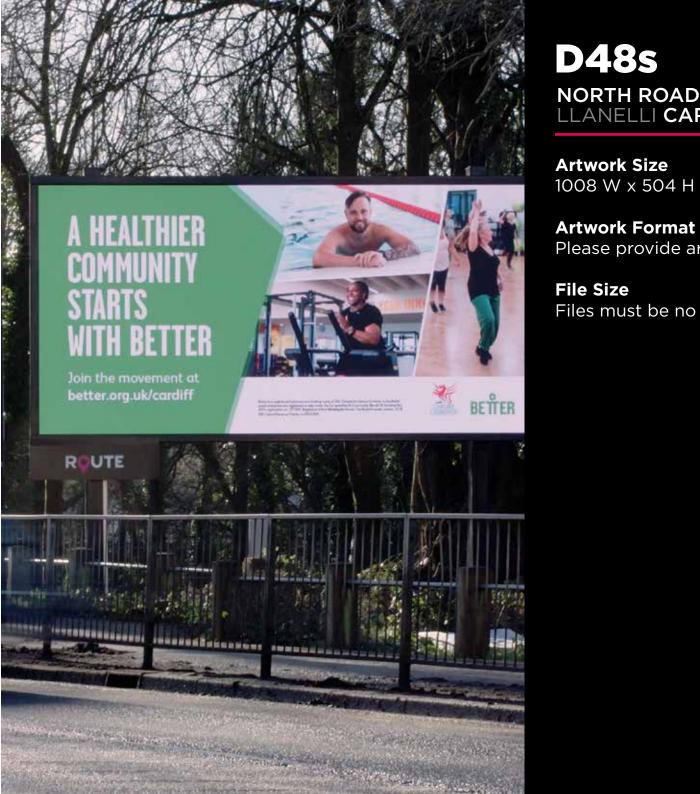

## **D48s**

## NORTH ROAD UPPER BOAT LLANELLI CARDIFF AIRPORT

#### **Artwork Size** 1008 W x 504 H pixels

Please provide artwork as a JPEG format.