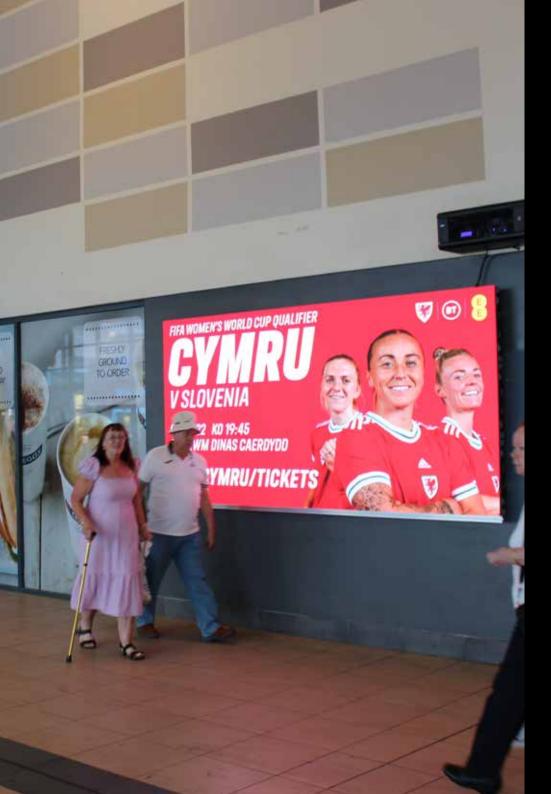

## **LARGE FORMAT**

SWANSEA BUS TONYPANDY

#### **Artwork Size**

1152 W x 648 H pixels.

#### **Artwork Format**

Static: Please provide artwork as a JPEG format.

Video (available on Swansea Bus only): Please provide artwork as an MP4 video.

#### **File Size**

Files must be no larger than 2MB.