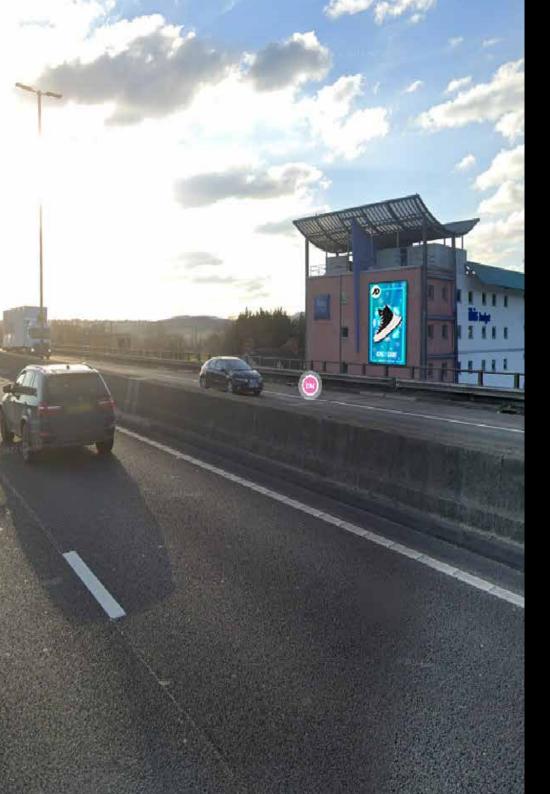

## **SUPER 6**

M4 SUPER 6

#### **Artwork Size**

504 W x 1008 H pixels

#### **Artwork Format**

Please provide artwork as a JPEG format.

#### **File Size**

Files must be no larger than 2MB.

#### **Guidance**

All advertising must conform to the Advertising Standards Authority Code.

Please ensure artwork does not resemble any traffic sign or signal or be distracting to motor vehicle or pedestrians through contrasting content.