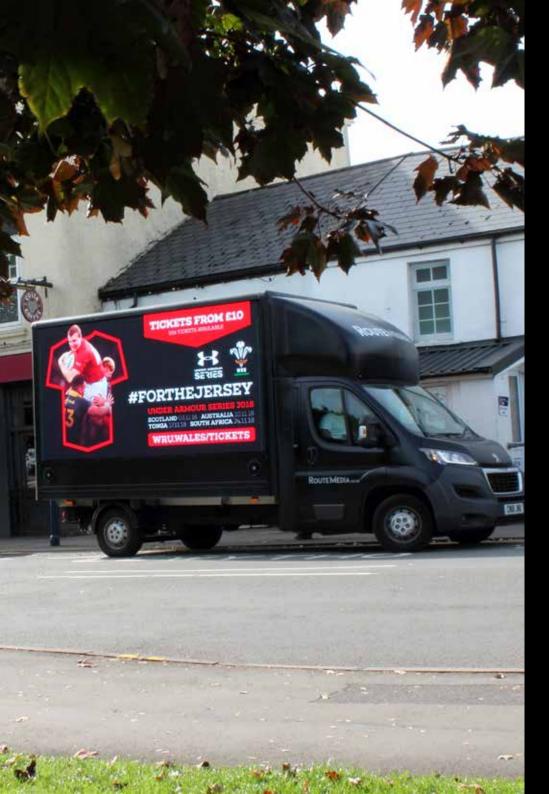

## DIGIVAN.

**Artwork Size** 

Back Screen 525 x 525 pixels (1:1) Side Screens 588w x 336h pixels (3:2)

#### **Artwork Format**

Static: Please provide artwork as PNG or JPEG format to at least 96ppi.

Video: Please provide artwork as a MOV file saved to 720p.

#### **File Size**

Files must be no larger than 2MB.

#### **Guidance**

All advertising must conform to the Advertising Standards Authority Code.

Please ensure artwork does not resemble any traffic sign or signal or be distracting to motor vehicle or pedestrians through contrasting content.

We recommend that all text be at least 40pixels high.