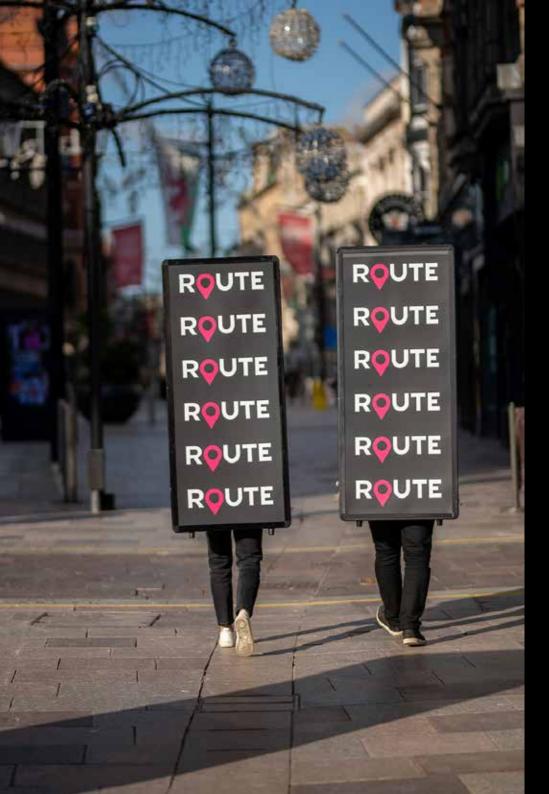

## BRAND AMBASSADOR BILLBOARDS.

#### **Static BABs**

**Back Board** 575 W x 1390 H pixels **Front Board** 575 W x 590 H pixels

#### **Artwork Format**

Please provide artwork as a PDF.

#### **Digital BABs**

1080 W x 1920 H pixels

#### **Artwork Format**

Our digital BABs can accomodate static images or motion content. Please provide static images as JPEG and motion content as an MP4.