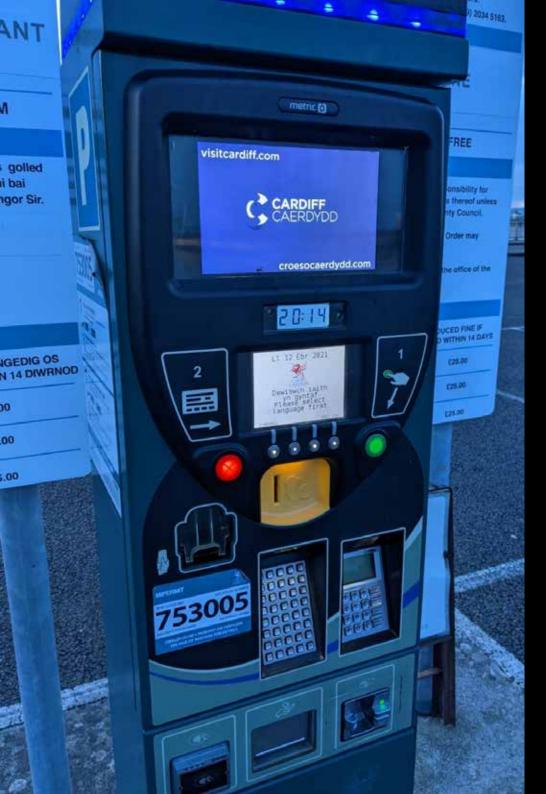

## CARDIFF PARKING NETWORK.

#### **Artwork Size**

1600 W x 1000 H pixels

#### **Artwork Format**

Static: Please provide artwork as a JPEG format. Video: Please provide artwork as an MP4 video.

#### File Size

Files must be no larger than 2MB.

#### **Guidance**

All advertising must conform to the Advertising Standards Authority Code.