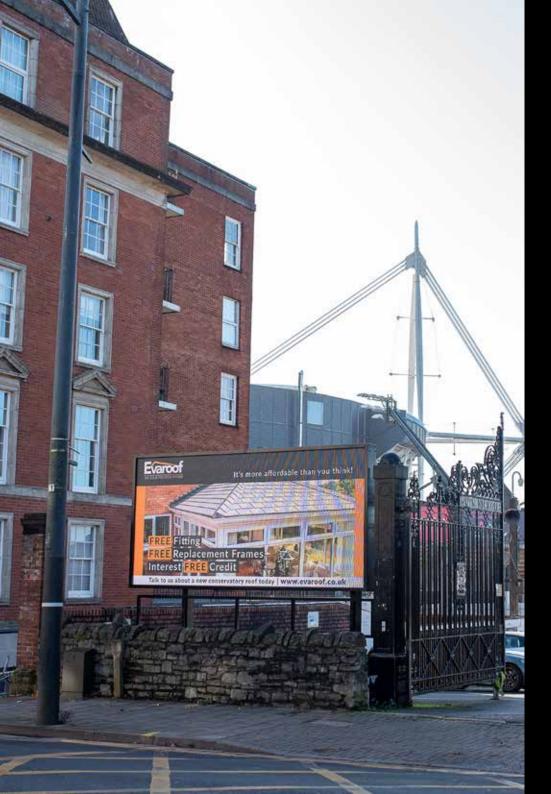

# ARTWORK SPECIFICATIONS





## **D48s**

## NORTH ROAD UPPER BOAT LLANELLI CARDIFF AIRPORT

#### **Artwork Size** 1008 W x 504 H pixels

Please provide artwork as a JPEG format.

#### **File Size**

Files must be no larger than 1MB.





## **WESTGATE STREET.**

**Artwork Size** 

672 W x 324 H pixels

#### **Artwork Format**

Please provide artwork as a JPEG format.

#### File Size

Files must be no larger than 2MB.

#### **Guidance**

All advertising must conform to the Advertising Standards Authority Code.

Please ensure artwork does not resemble any traffic sign or signal or be distracting to motor vehicle or pedestrians through contrasting content.





### **MEGA 6s**

**WREXHAM** LEICESTER

#### **Artwork Size**

288 W x 576 H pixels

#### **Artwork Format**

Please provide artwork as a JPEG format.

#### File Size

Files must be no larger than 2MB.

#### **Guidance**

All advertising must conform to the Advertising Standards Authority Code.

Please ensure artwork does not resemble any traffic sign or signal or be