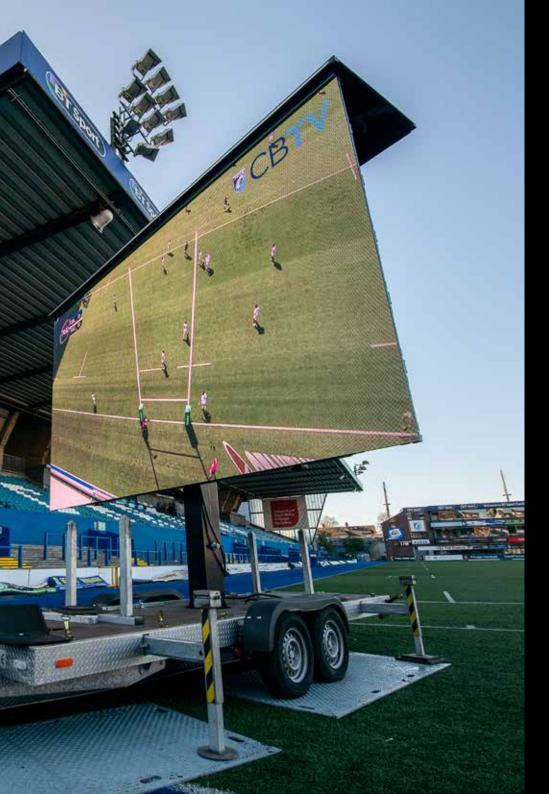

# **EVENT SCREEN.**

#### **Artwork Size**

5000 W x 3000 H pixels

#### **Artwork Format**

Static: Please provide artwork as a JPEG format. Video: Please provide artwork as an MP4 video.

#### **Guidance**

The screen has a P5.9 pixel pitch, with an overall pixel size of 840 W  $\times$  504 H.

The screen requires a 32amp 3 Phase Power Feed, we can provide a generator if needed.